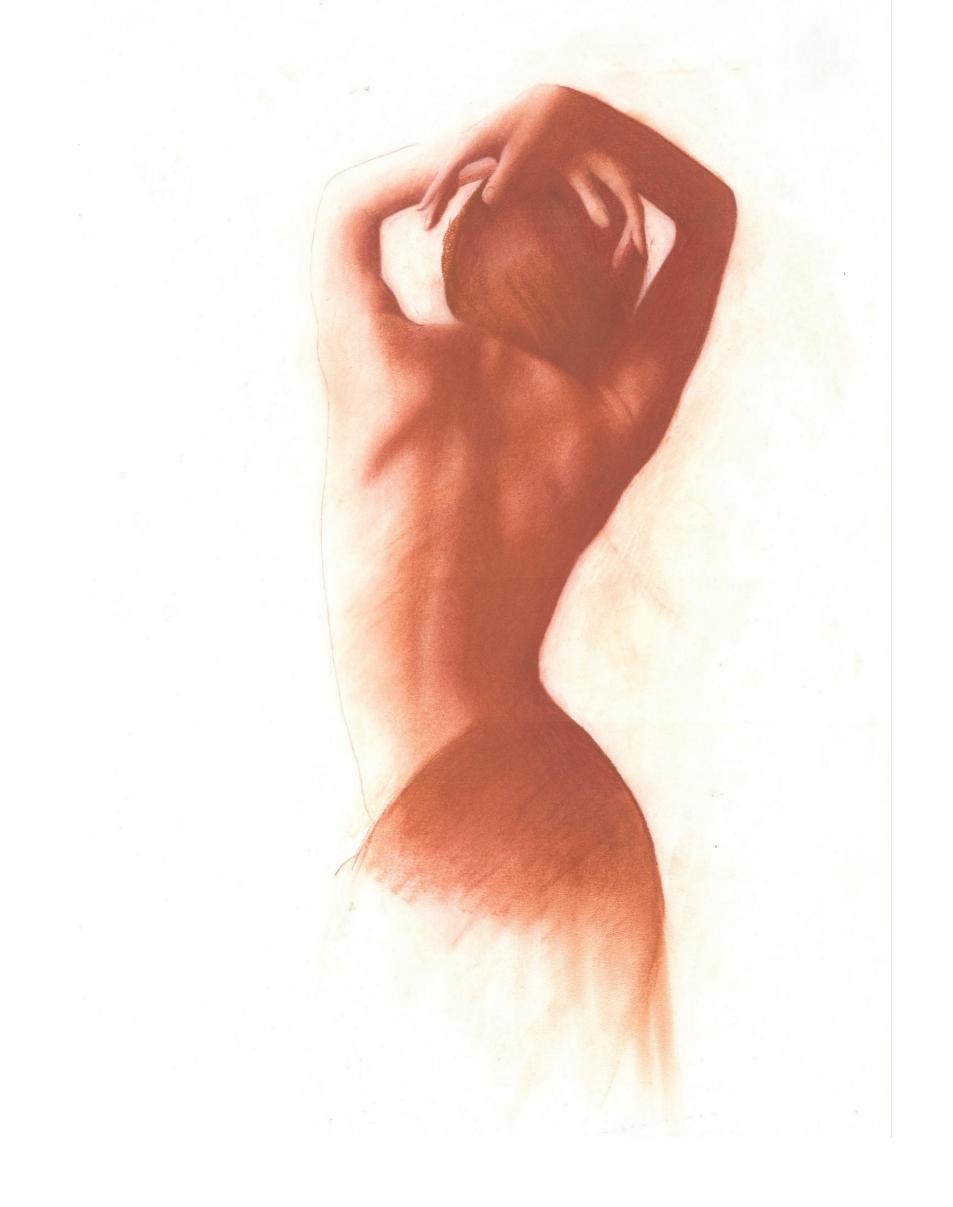

Crying Lightly

Crying Lightly

Heart of Steel

Lost Red Chalk

Hidden

Solitude

The Dream

Me

Rapture

Carla

Valerie

I Wish

Original Sold Available as a Limited Edition Giclée Print.

Mine

Girl Seated

The Storm Inside

Pretty in Pink

Dance

Girl on Stool

Rejoice