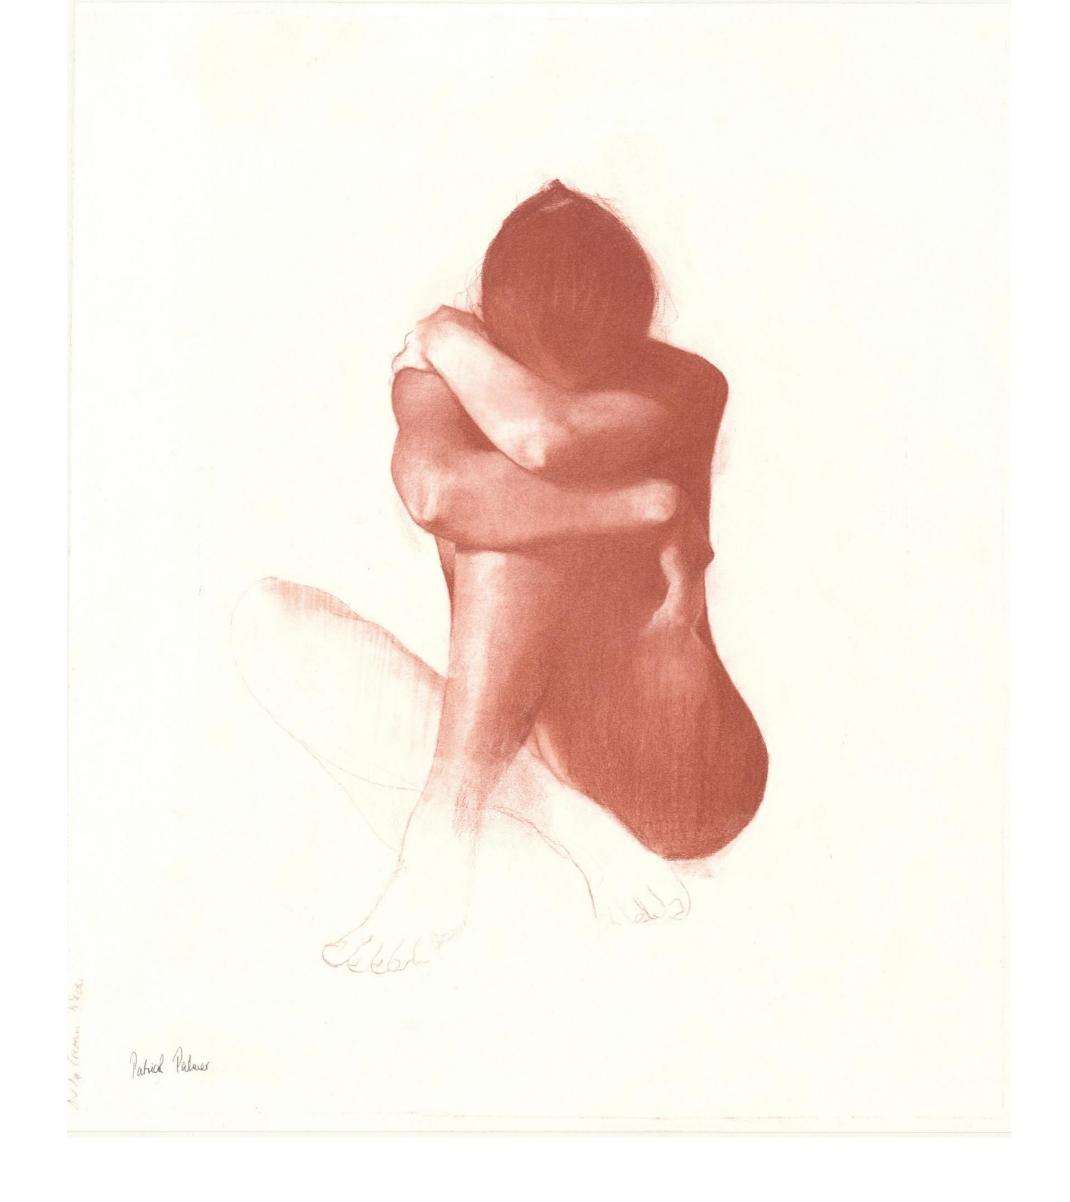

Crying Lightly

Crying Lightly

Heart of Steel

Lost Red Chalk

Hidden

Solitude

The Dream

Me

Rapture

Carla

Valerie

I Wish

Original Sold Available as a Limited Edition Giclée Print.

Mine

Girl Seated

The Storm Inside

Pretty in Pink

Dance

Girl on Stool

Rejoice